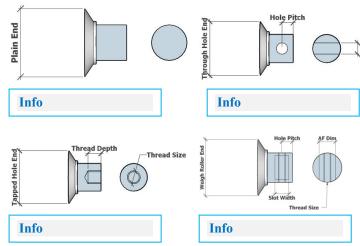

**CONTACTS NAME:** 

**EMAIL ADDRESS:** 

**RUBBER DISC RETURN** Overall Shaft Length ( G ) Back to Back slot length (C) Slot Width (D)

Total Oty of Impact End Rollers Required ( H )

**PHONE NUMBER:** 

| Qty | A | В | C | D | E | F | G | H | Bearing<br>Type | Steel | Impact | RDRT |
|-----|---|---|---|---|---|---|---|---|-----------------|-------|--------|------|
|     |   |   |   |   |   |   |   |   | Type            |       |        |      |
|     |   |   |   |   |   |   |   |   |                 |       |        |      |
|     |   |   |   |   |   |   |   |   |                 |       |        |      |
|     |   |   |   |   |   |   |   |   |                 |       |        |      |
|     |   |   |   |   |   |   |   |   |                 |       |        |      |
|     |   |   |   |   |   |   |   |   |                 |       |        |      |
|     |   |   |   |   |   |   |   |   |                 |       |        |      |
|     |   |   |   |   |   |   |   |   |                 |       |        |      |
|     |   |   |   |   |   |   |   |   |                 |       |        |      |
|     |   |   |   |   |   |   |   |   |                 |       |        |      |
|     |   |   |   |   |   |   |   |   |                 |       |        |      |