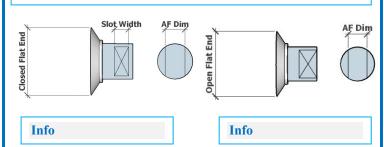

**CONTACTS NAME:** 

**EMAIL ADDRESS:** 

**RUBBER DISC RETURN** Overall Shaft Length ( G ) Back to Back slot length (C) Slot Width (D)

Total Oty of Impact End Rollers Required ( H )

**PHONE NUMBER:** 

| Qty | A | В | C | D | E | F | G | H | Bearing<br>Type | Steel | Impact | RDRT |
|-----|---|---|---|---|---|---|---|---|-----------------|-------|--------|------|
|     |   |   |   |   |   |   |   |   | Type            |       |        |      |
|     |   |   |   |   |   |   |   |   |                 |       |        |      |
|     |   |   |   |   |   |   |   |   |                 |       |        |      |
|     |   |   |   |   |   |   |   |   |                 |       |        |      |
|     |   |   |   |   |   |   |   |   |                 |       |        |      |
|     |   |   |   |   |   |   |   |   |                 |       |        |      |
|     |   |   |   |   |   |   |   |   |                 |       |        |      |
|     |   |   |   |   |   |   |   |   |                 |       |        |      |
|     |   |   |   |   |   |   |   |   |                 |       |        |      |
|     |   |   |   |   |   |   |   |   |                 |       |        |      |
|     |   |   |   |   |   |   |   |   |                 |       |        |      |