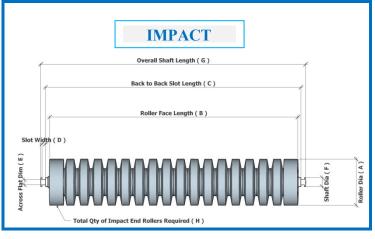

**CONTACTS NAME:** 

**EMAIL ADDRESS:** 

**RUBBER DISC RETURN** Overall Shaft Length ( G ) Back to Back slot length (C) Slot Width (D)

Total Oty of Impact End Rollers Required ( H )

**PHONE NUMBER:** 

| Qty | A | В | C | D | E | F | G | H | Bearing<br>Type | Steel | Impact | RDRT |
|-----|---|---|---|---|---|---|---|---|-----------------|-------|--------|------|
|     |   |   |   |   |   |   |   |   | Type            |       |        |      |
|     |   |   |   |   |   |   |   |   |                 |       |        |      |
|     |   |   |   |   |   |   |   |   |                 |       |        |      |
|     |   |   |   |   |   |   |   |   |                 |       |        |      |
|     |   |   |   |   |   |   |   |   |                 |       |        |      |
|     |   |   |   |   |   |   |   |   |                 |       |        |      |
|     |   |   |   |   |   |   |   |   |                 |       |        |      |
|     |   |   |   |   |   |   |   |   |                 |       |        |      |
|     |   |   |   |   |   |   |   |   |                 |       |        |      |
|     |   |   |   |   |   |   |   |   |                 |       |        |      |
|     |   |   |   |   |   |   |   |   |                 |       |        |      |