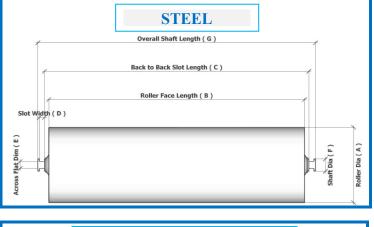

**CONTACTS NAME:** 

**EMAIL ADDRESS:** 

**RUBBER DISC RETURN** Overall Shaft Length ( G ) Back to Back slot length (C) Slot Width (D)

Total Oty of Impact End Rollers Required ( H )

**PHONE NUMBER:** 

| Qty | A | В | C | D | E | F | G | H | Bearing<br>Type | Steel | Impact | RDRT |
|-----|---|---|---|---|---|---|---|---|-----------------|-------|--------|------|
|     |   |   |   |   |   |   |   |   | Type            |       |        |      |
|     |   |   |   |   |   |   |   |   |                 |       |        |      |
|     |   |   |   |   |   |   |   |   |                 |       |        |      |
|     |   |   |   |   |   |   |   |   |                 |       |        |      |
|     |   |   |   |   |   |   |   |   |                 |       |        |      |
|     |   |   |   |   |   |   |   |   |                 |       |        |      |
|     |   |   |   |   |   |   |   |   |                 |       |        |      |
|     |   |   |   |   |   |   |   |   |                 |       |        |      |
|     |   |   |   |   |   |   |   |   |                 |       |        |      |
|     |   |   |   |   |   |   |   |   |                 |       |        |      |
|     |   |   |   |   |   |   |   |   |                 |       |        |      |